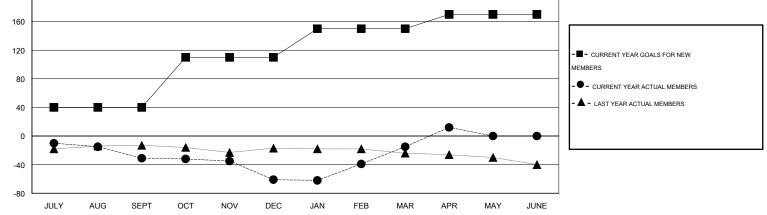

## GMT: Gary Wong

| GMT: Gary W   | Vong             | LOCATION CALIFORNIA |                  |                  |                       |                    |                                     |                    | GMT CA 1         |  |
|---------------|------------------|---------------------|------------------|------------------|-----------------------|--------------------|-------------------------------------|--------------------|------------------|--|
|               |                  | Clubs               |                  |                  | Members               |                    |                                     |                    |                  |  |
|               | RESU             | TS FOR 2014-2015    |                  |                  | RESULTS FOR 2014-2015 |                    |                                     |                    |                  |  |
| QUARTER       | NEW CLUB<br>GOAL | NEW CLUBS           | DROPPED<br>CLUBS | NET<br>GAIN/LOSS | QUARTER               | NEW MEMBER<br>GOAL | CHARTER AND<br>NEW MEMBERS<br>ADDED | DROPPED<br>MEMBERS | NET<br>GAIN/LOSS |  |
| JULY/AUG/SEPT | 1                | 0                   | 0                | 0                | JULY/AUG/SEPT         | 40                 | 34                                  | 65                 | -31              |  |
| OCT/NOV/DEC   | 2                | 0                   | 2                | -2               | OCT/NOV/DEC           | 70                 | 43                                  | 73                 | -30              |  |
| JAN/FEB/MAR   | 1                | 1                   | 0                | 1                | JAN/FEB/MAR           | 40                 | 74                                  | 28                 | 46               |  |
| APR/MAY/JUNE  | 0                | 2                   | 0                | 2                | APR/MAY/JUNE          | 20                 | 52                                  | 25                 | 27               |  |