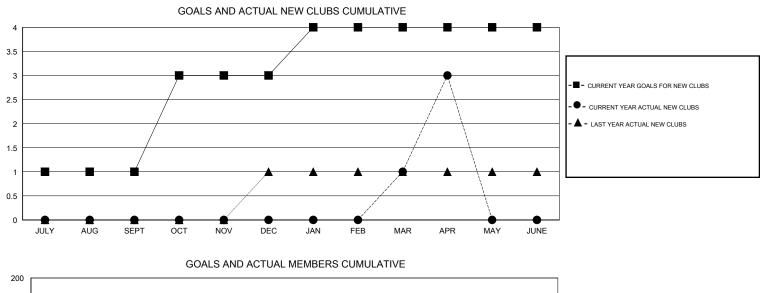

## GMT: Gary Wong

| GMT: Gary W   | Vong             | LOCATION CALIFORNIA |                  |                  |                       |                    |                                     |                    | GMT CA 1         |  |
|---------------|------------------|---------------------|------------------|------------------|-----------------------|--------------------|-------------------------------------|--------------------|------------------|--|
|               |                  | Clubs               |                  |                  | Members               |                    |                                     |                    |                  |  |
|               | RESU             | TS FOR 2014-2015    |                  |                  | RESULTS FOR 2014-2015 |                    |                                     |                    |                  |  |
| QUARTER       | NEW CLUB<br>GOAL | NEW CLUBS           | DROPPED<br>CLUBS | NET<br>GAIN/LOSS | QUARTER               | NEW MEMBER<br>GOAL | CHARTER AND<br>NEW MEMBERS<br>ADDED | DROPPED<br>MEMBERS | NET<br>GAIN/LOSS |  |
| JULY/AUG/SEPT | 1                | 0                   | 0                | 0                | JULY/AUG/SEPT         | 40                 | 34                                  | 65                 | -31              |  |
| OCT/NOV/DEC   | 2                | 0                   | 2                | -2               | OCT/NOV/DEC           | 70                 | 43                                  | 73                 | -30              |  |
| JAN/FEB/MAR   | 1                | 1                   | 0                | 1                | JAN/FEB/MAR           | 40                 | 74                                  | 28                 | 46               |  |
| APR/MAY/JUNE  | 0                | 2                   | 0                | 2                | APR/MAY/JUNE          | 20                 | 52                                  | 25                 | 27               |  |